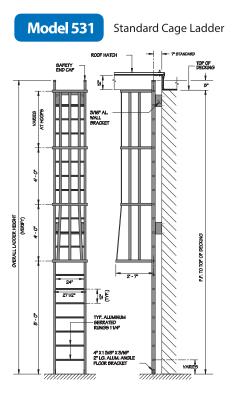

## **CAGE LADDERS**

- Lightweight, corrosive resistant, low maintenance aluminum.
- Serrated square rungs for maximum strength and safety.
- Non-spark, high strength aluminum.
- All stainless steel hardware.
- Standard mill finish with anodized, painted or powder coated finishes available at additional cost.

Low Parapet Access with Roofover Rail Extensions

532

531

Model 533

533

533a

High Parapet Access with Platform and Return

534