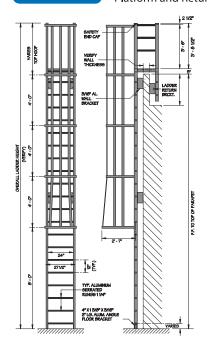

## **ACCESS LADDERS**

Tubular Rail Low Parapet Access Ladder with Roofover Rail Extensions

Model 503a

Tubular Rail Low Parapet Access Ladder with Platform Only

Model 503

Tubular Rail High Parapet Access Ladder with Platform and Return

Tubular Rail Low Parapet Access Ladder with Walk-Through Rail Extensions

C'Keeffe's Inc.