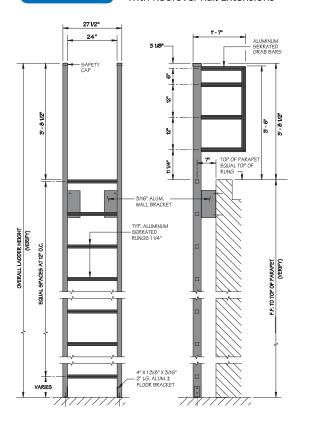

## **ACCESS LADDERS**

Tubular Rail Low Parapet Access Ladder with Roofover Rail Extensions

Model 503a

Tubular Rail Low Parapet Access Ladder with Platform Only

Model 503

Tubular Rail High Parapet Access Ladder with Platform and Return

Tubular Rail Low Parapet Access Ladder with Walk-Through Rail Extensions

C'Keeffe's Inc.