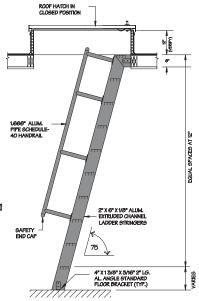

### **SHIP LADDERS**

- 60° or 75° standard slope with other slopes available upon request.
- Lightweight, corrosive resistant, low maintenance aluminum.
- Non-spark, high strength aluminum.
- All stainless steel hardware.
- Serrated treads for maximum strength and safety.
- Standard mill finish with anodized, painted or powder coated finishes available at additional cost.

42")

6

EQUAL SPACES AT 12"

VARIES

ADDER HEIGHT

Ship Ladder with Access to Roof Hatch

#### Model 523a

60º Slope

**ARIES** 

1-888-653-3333