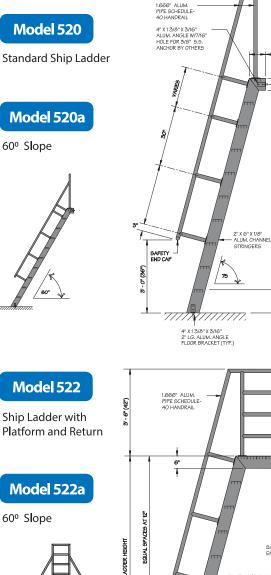

### **SHIP LADDERS**

- 60° or 75° standard slope with other slopes available upon request.
- Lightweight, corrosive resistant, low maintenance aluminum.
- Non-spark, high strength aluminum.
- All stainless steel hardware.
- Serrated treads for maximum strength and safety.
- Standard mill finish with anodized, painted or powder coated finishes available at additional cost.

42")

6

EQUAL SPACES AT 12"

VARIES

ADDER HEIGHT

Ship Ladder with Access to Roof Hatch

#### Model 523a

60º Slope

**ARIES** 

1-888-653-3333