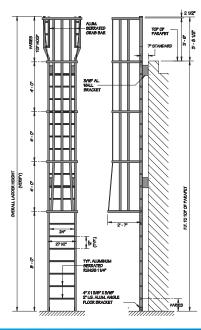

## **ACCESS LADDERS**

Tubular Rail Low Parapet Access Ladder with Roofover Rail Extensions

Model 503a

Tubular Rail Low Parapet Access Ladder with Platform Only

Model 503

Tubular Rail High Parapet Access Ladder with Platform and Return

Tubular Rail Low Parapet Access Ladder with Walk-Through Rail Extensions

C'Keeffe's Inc.