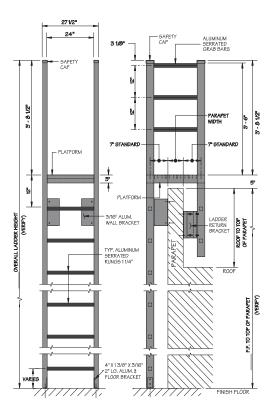

## **ACCESS LADDERS**

Tubular Rail Low Parapet Access Ladder with Roofover Rail Extensions

Model 503a

Tubular Rail Low Parapet Access Ladder with Platform Only

Model 503

Tubular Rail High Parapet Access Ladder with Platform and Return

Tubular Rail Low Parapet Access Ladder with Walk-Through Rail Extensions

C'Keeffe's Inc.