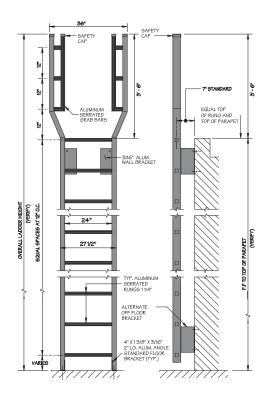

## **ACCESS LADDERS**

Tubular Rail Low Parapet Access Ladder with Roofover Rail Extensions

Model 503a

Tubular Rail Low Parapet Access Ladder with Platform Only

Model 503

Tubular Rail High Parapet Access Ladder with Platform and Return

Tubular Rail Low Parapet Access Ladder with Walk-Through Rail Extensions

C'Keeffe's Inc.