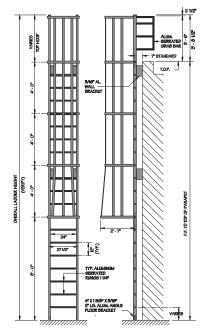

## **CAGE LADDERS**

- Lightweight, corrosive resistant, low maintenance aluminum.
- Serrated square rungs for maximum strength and safety.
- Non-spark, high strength aluminum.
- All stainless steel hardware.
- Standard mill finish with anodized, painted or powder coated finishes available at additional cost.

Low Parapet Access with Roofover Rail Extensions

532

531

Model 533

533

533a

High Parapet Access with Platform and Return

534

Low Parapet Access with Platform No Return

Model 534

Low Parapet with Walk-Through Rail Extensions

C'Keeffe's Inc.

1-888-653-3333