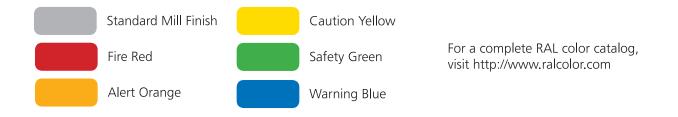

### **LADDER FINISHES**

O'Keeffe's ladders are available in standard mill finish and can be polyurethane or Kynar<sup>®</sup> painted, anodized, or powder coated in any specified RAL color for an additional cost.