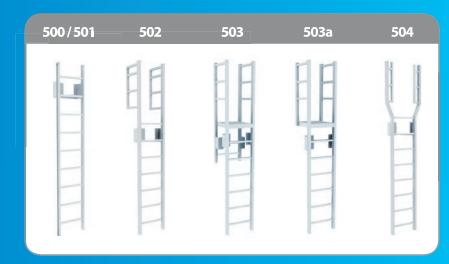

## **ACCESS LADDERS**

- Lightweight, corrosive resistant, low maintenance aluminum.
- Serrated square rungs for maximum strength and safety.
- Non-spark, high strength aluminum.
- All stainless steel hardware.
- Safety post or fall arrest system is available.
- Standard mill finish with anodized, painted or powder coated finishes available at additional cost.

## **ACCESS LADDERS**

Tubular Rail Low Parapet Access Ladder with Roofover Rail Extensions

Model 503a

Tubular Rail Low Parapet Access Ladder with Platform Only

Model 503

Tubular Rail High Parapet Access Ladder with Platform and Return

Tubular Rail Low Parapet Access Ladder with Walk-Through Rail Extensions

C'Keeffe's Inc.