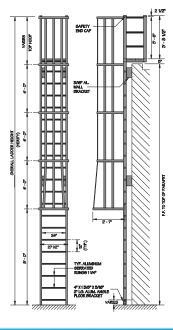

## **ACCESS LADDERS**

Tubular Rail Low Parapet Access Ladder with Roofover Rail Extensions

Model 503a

Tubular Rail Low Parapet Access Ladder with Platform Only

Model 503

Tubular Rail High Parapet Access Ladder with Platform and Return

Tubular Rail Low Parapet Access Ladder with Walk-Through Rail Extensions

C'Keeffe's Inc.