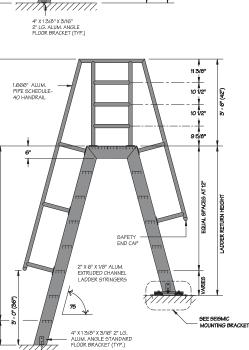

### **SHIP LADDERS**

- 60° or 75° standard slope with other slopes available upon request.
- Lightweight, corrosive resistant, low maintenance aluminum.
- Non-spark, high strength aluminum.
- All stainless steel hardware.
- Serrated treads for maximum strength and safety.
- Standard mill finish with anodized, painted or powder coated finishes available at additional cost.

42")

6

EQUAL SPACES AT 12"

VARIES

ADDER HEIGHT

Ship Ladder with Access to Roof Hatch