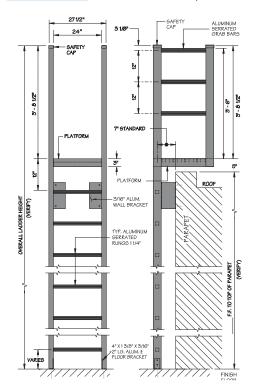

## **ACCESS LADDERS**

Tubular Rail Low Parapet Access Ladder with Roofover Rail Extensions

Model 503a

Tubular Rail Low Parapet Access Ladder with Platform Only

Model 503

Tubular Rail High Parapet Access Ladder with Platform and Return