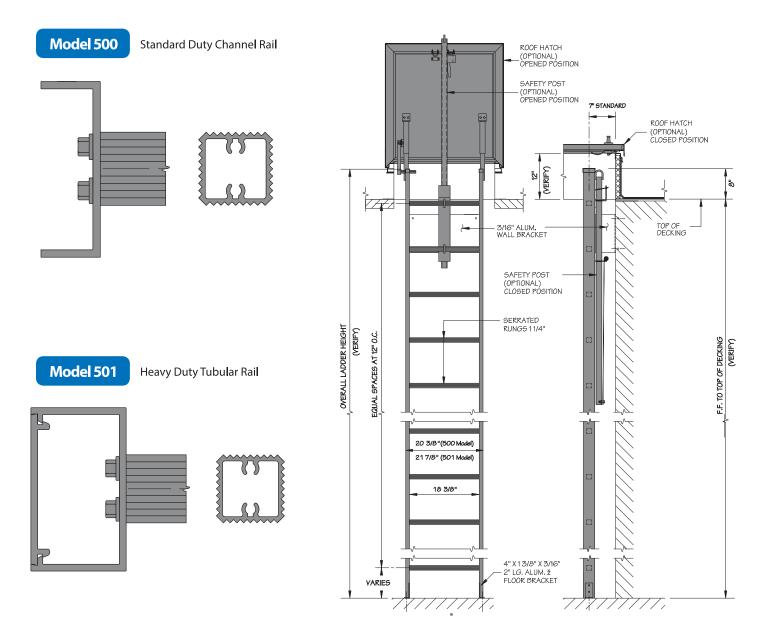

## **ACCESS LADDERS**

- Lightweight, corrosive resistant, low maintenance aluminum.
- Serrated square rungs for maximum strength and safety.
- Non-spark, high strength aluminum.
- All stainless steel hardware.
- Safety post or fall arrest system is available.
- Standard mill finish with anodized, painted or powder coated finishes available at additional cost.