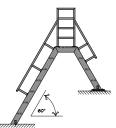

### **SHIP LADDERS**

- 60° or 75° standard slope with other slopes available upon request.
- Lightweight, corrosive resistant, low maintenance aluminum.
- Non-spark, high strength aluminum.
- All stainless steel hardware.
- Serrated treads for maximum strength and safety.
- Standard mill finish with anodized, painted or powder coated finishes available at additional cost.