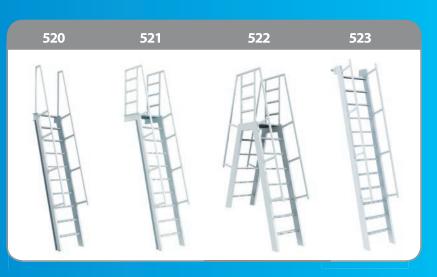

### **SHIP LADDERS**

- 60° or 75° standard slope with other slopes available upon request.
- Lightweight, corrosive resistant, low maintenance aluminum.
- Non-spark, high strength aluminum.
- All stainless steel hardware.
- Serrated treads for maximum strength and safety.
- Standard mill finish with anodized, painted or powder coated finishes available at additional cost.

42")

6

EQUAL SPACES AT 12"

VARIES

ADDER HEIGHT

Ship Ladder with Access to Roof Hatch

#### Model 523a

60º Slope

**ARIES** 

1-888-653-3333