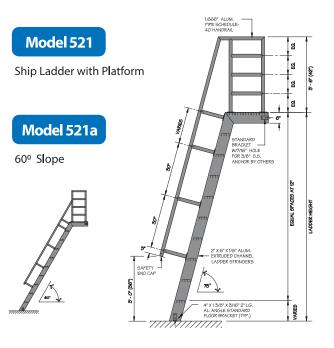

### **SHIP LADDERS**

- 60° or 75° standard slope with other slopes available upon request.
- Lightweight, corrosive resistant, low maintenance aluminum.
- Non-spark, high strength aluminum.
- All stainless steel hardware.
- Serrated treads for maximum strength and safety.
- Standard mill finish with anodized, painted or powder coated finishes available at additional cost.

#### Model 523a

60º Slope

**ARIES** 

1-888-653-3333