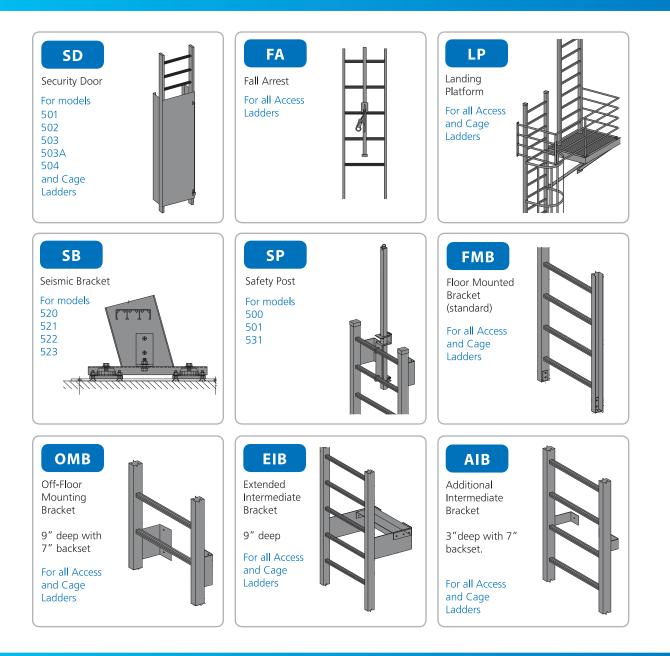

at additional cost.









42")

6

EQUAL SPACES AT 12"

VARIES

ADDER HEIGHT





Ship Ladder with Access to Roof Hatch

#### Model 523a

60º Slope







**ARIES** 

1-888-653-3333

## **CAGE LADDERS**

- Lightweight, corrosive resistant, low maintenance aluminum.
- Serrated square rungs for maximum strength and safety.
- Non-spark, high strength aluminum.
- All stainless steel hardware.
- Standard mill finish with anodized, painted or powder coated finishes available at additional cost.





Low Parapet Access with Roofover Rail Extensions

532



531

Model 533

533

533a

High Parapet Access with Platform and Return

534





Low Parapet Access with Platform No Return



Model 534

Low Parapet with Walk-Through Rail Extensions



C'Keeffe's Inc.

1-888-653-3333

## LADDER OPTIONS



### **LADDER FINISHES**

O'Keeffe's ladders are available in standard mill finish and can be polyurethane or Kynar<sup>®</sup> painted, anodized, or powder coated in any specified RAL color for an additional cost.



C'Keeffe's Inc.

1-888-653-3333



## **Aluminum Ladders**

Toll Free Ph:888.653.3333Toll Free Fax:888.653.4444

100 N Hill Drive, Suite 12 Brisbane, CA 94005-1010 Complete 3-part specifications may be downloaded from WWW.OKEEFFES.COM

Custom O'Keeffe's ladder at San Francisco International Airport

years Since 19<sup>2</sup>