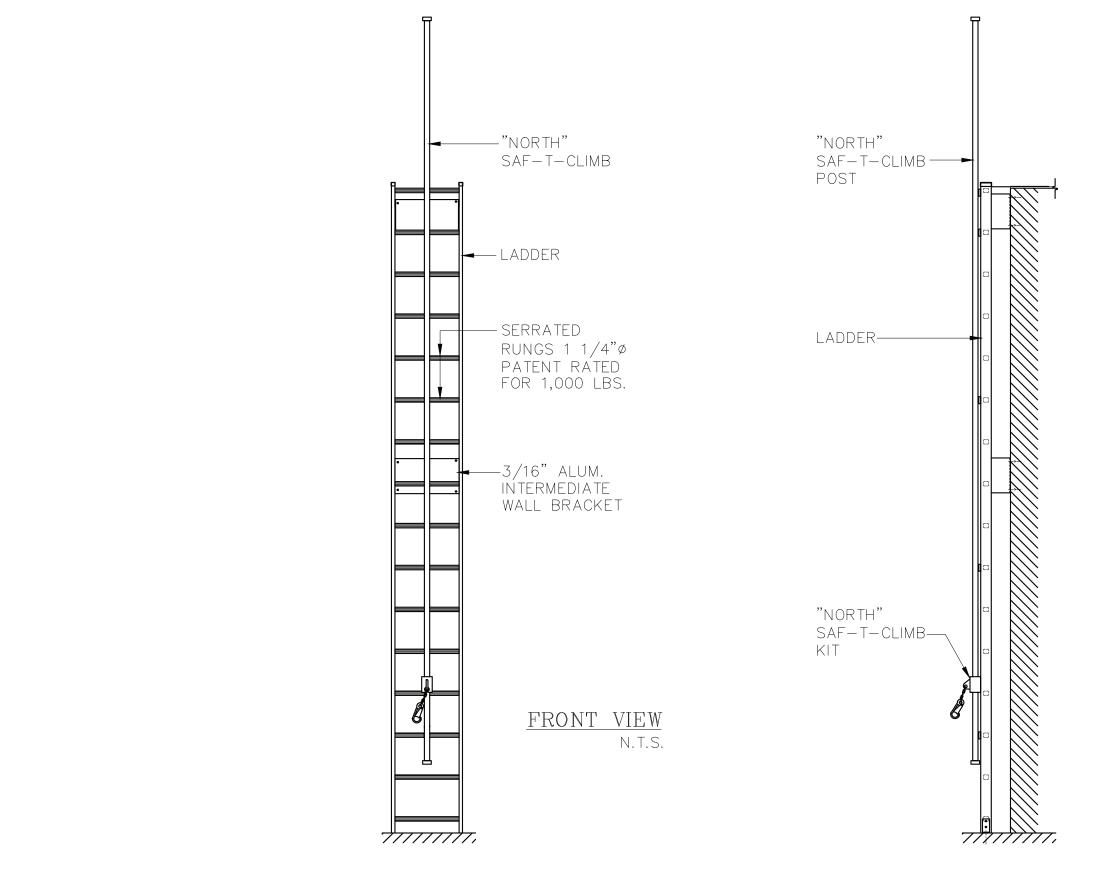

| ØZ | O'VEREPE'O IN                          |                                        | DATE | REVISION: | FINISH: | PROJECT: <i>STANDARD BRACKET</i> SALE NO. ——— |       |                     |          |  |
|----|----------------------------------------|----------------------------------------|------|-----------|---------|-----------------------------------------------|-------|---------------------|----------|--|
|    | UNEEFFED, INV                          | VU.F                                   |      |           |         | ADDRESS:                                      |       | ТМ:                 | SHEET:   |  |
|    |                                        | SYSTEM<br>88) 653-3333<br>88) 653-4444 |      |           |         | CONTRACTOR:                                   |       | PROJECT<br>MANAGER: | <u> </u> |  |
|    | BRISBANE, CA 94005–1010 FAX: (888) 653 |                                        |      |           |         | CONTACT:                                      | TEL.: | DATE:               | DRAWN:   |  |

## SIDE VIEW N.T.S.