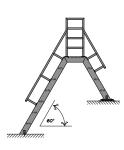

#### **SHIP LADDERS**

- 60° or 75° standard slope with other slopes available upon request.
- Lightweight, corrosive resistant, low maintenance aluminum.
- Non-spark, high strength aluminum.
- All stainless steel hardware.
- Serrated treads for maximum strength and safety.
- Standard mill finish with anodized, painted or powder coated finishes available at additional cost.