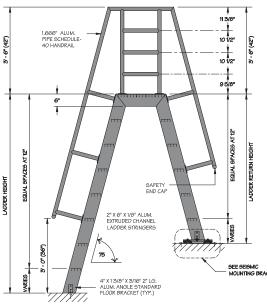

el 503a

Tubular Rail Low Parapet Access Ladder with Platform Only



Model 504

Tubular Rail Low Parapet Access Ladder with Walk-Through Rail Extensions



#### **SHIP LADDERS**

- 60° or 75° standard slope with other slopes available upon request.
- Lightweight, corrosive resistant, low maintenance aluminum.
- Non-spark, high strength aluminum.
- All stainless steel hardware.
- Serrated treads for maximum strength and safety.
- Standard mill finish with anodized, painted or powder coated finishes available at additional cost.



#### Model 520

Standard Ship Ladder

#### Model 520a

60º Slope







# Model 521a Ship Ladder with Platform Model 521a Ship Ladder with Platform STANDARP FLOOR BRAKKET (TYP.)

#### Model 522

Ship Ladder with Platform and Return

#### Model 522a

60º Slope





#### Model 523

Ship Ladder with Access to Roof Hatch

#### Model 523a

60° Slope





#### **CAGE LADDERS**

- Lightweight, corrosive resistant, low maintenance aluminum.
- Serrated square rungs for maximum strength and safety.
- Non-spark, high strength aluminum.
- All stainless steel hardware.
- Standard mill finish with anodized, painted or powder coated finishes available at additional cost.



#### Model 531

Standard Cage Ladder



#### Model 532

Low Parapet Access with Roofover Rail Extensions



#### Model 533

High Parapet Access with Platform and Return



#### Model 533a

Low Parapet Access with Platform No Return



Model 534

Low Parapet with Walk-Through Rail Extensions



#### **LADDER OPTIONS**



















#### **LADDER FINISHES**

O'Keeffe's ladders are availabl