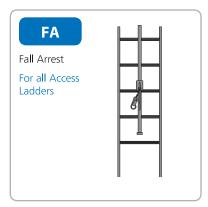

#### **LADDER OPTIONS**

#### **ACCESS LADDERS**

- Lightweight, corrosive resistant, low maintenance aluminum.
- Serrated square rungs for maximum strength and safety.
- Non-spark, high strength aluminum.
- All stainless steel hardware.
- Safety post or fall arrest system is available.
- Standard mill finish with anodized, painted or powder coated finishes available at additional cost.