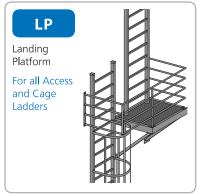

#### **LADDER OPTIONS**

#### **CAGE LADDERS**

- Lightweight, corrosive resistant, low maintenance aluminum.
- Serrated square rungs for maximum strength and safety.
- Non-spark, high strength aluminum.
- All stainless steel hardware.
- Standard mill finish with anodized, painted or powder coated finishes available at additional cost.