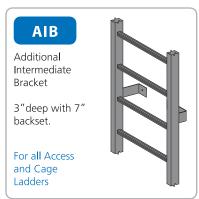

er with Platform and Return

#### Model 522a

60º Slope





#### Model 523

Ship Ladder with Access to Roof Hatch

#### Model 523a

60° Slope





#### **CAGE LADDERS**

- Lightweight, corrosive resistant, low maintenance aluminum.
- Serrated square rungs for maximum strength and safety.
- Non-spark, high strength aluminum.
- All stainless steel hardware.
- Standard mill finish with anodized, painted or powder coated finishes available at additional cost.



#### Model 531

Standard Cage Ladder



#### Model 532

Low Parapet Access with Roofover Rail Extensions



#### Model 533

High Parapet Access with Platform and Return



#### Model 533a

Low Parapet Access with Platform No Return



Model 534

Low Parapet with Walk-Through Rail Extensions



#### **LADDER OPTIONS**



















#### **LADDER FINISHES**

O'Keeffe's ladders are available in standard mill finish and can be polyurethane or Kynar® painted, anodized, or powder coated in any specified RAL color for an additional cost.



For a complete RAL color catalog, visit http://www.ralcolor.com

## O'Keeffe's Inc. **Aluminum Ladders Complete 3-part specifications Toll Free Ph:** 888.653.3333 may be downloaded from Toll Free Fax: 888.653.4444 **WWW.OKEEFFES.COM** 100 N Hill Drive, Suite 12 Brisbane, CA 94005-1010 Custom O'Keeffe's ladder at San Francisco International Airport