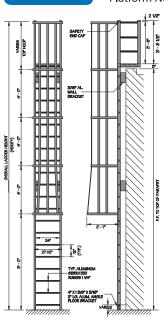

#### Model 531

Standard Cage Ladder

#### Model 532

Low Parapet Access with Roofover Rail Extensions