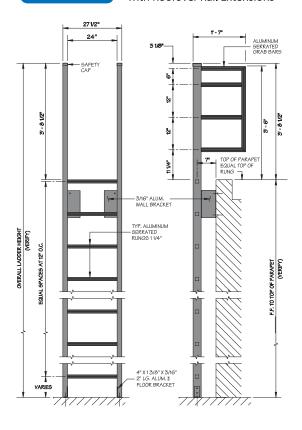

#### **ACCESS LADDERS**

Model 502

Tubular Rail Low Parapet Access Ladder with Roofover Rail Extensions

Model 503

Tubular Rail High Parapet Access Ladder with Platform and Return

Model 503a

Tubular Rail Low Parapet Access Ladder with Platform Only

Model 504

Tubular Rail Low Parapet Access Ladder with Walk-Through Rail Extensions