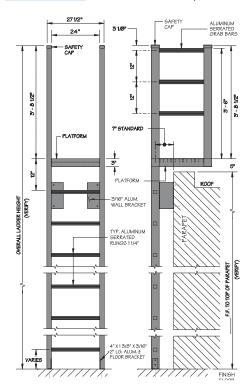

#### **ACCESS LADDERS**

Model 502

Tubular Rail Low Parapet Access Ladder with Roofover Rail Extensions

Model 503

Tubular Rail High Parapet Access Ladder with Platform and Return

Model 503a

Tubular Rail Low Parapet Access Ladder with Platform Only

Model 504

Tubular Rail Low Parapet Access Ladder with Walk-Through Rail Extensions