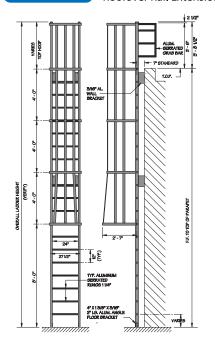

#### **ACCESS LADDERS**

Model 502

Tubular Rail Low Parapet Access Ladder with Roofover Rail Extensions

Model 503

Tubular Rail High Parapet Access Ladder with Platform and Return

Model 503a

Tubular Rail Low Parapet Access Ladder with Platform Only

Model 504

Tubular Rail Low Parapet Access Ladder with Walk-Through Rail Extensions