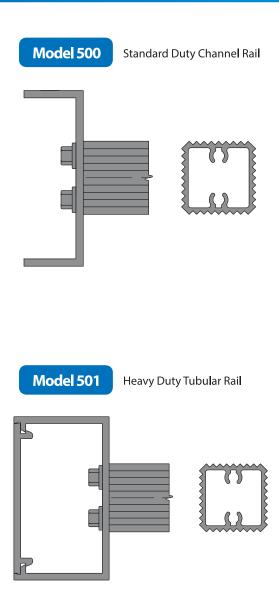

#### **ACCESS LADDERS**

- Lightweight, corrosive resistant, low maintenance aluminum.
- Serrated square rungs for maximum strength and safety.
- Non-spark, high strength aluminum.
- All stainless steel hardware.
- Safety post or fall arrest system is available.
- Standard mill finish with anodized, painted or powder coated finishes available at additional cost.

#### **ACCESS LADDERS**

Model 502

Tubular Rail Low Parapet Access Ladder with Roofover Rail Extensions

Model 503

Tubular Rail High Parapet Access Ladder with Platform and Return

Model 503a

Tubular Rail Low Parapet Access Ladder with Platform Only

Model 504

Tubular Rail Low Parapet Access Ladder with Walk-Through Rail Extensions