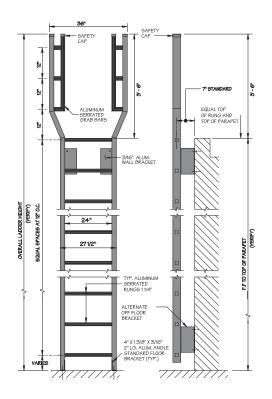

#### **ACCESS LADDERS**

Model 502

Tubular Rail Low Parapet Access Ladder with Roofover Rail Extensions

Model 503

Tubular Rail High Parapet Access Ladder with Platform and Return

Model 503a

Tubular Rail Low Parapet Access Ladder with Platform Only

Model 504

Tubular Rail Low Parapet Access Ladder with Walk-Through Rail Extensions