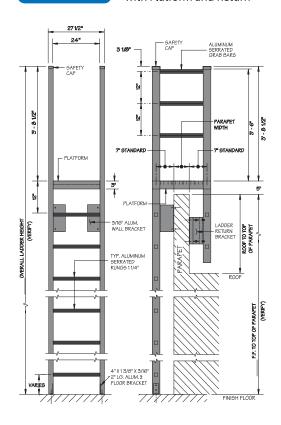

#### **ACCESS LADDERS**

Model 502

Tubular Rail Low Parapet Access Ladder with Roofover Rail Extensions

Model 503

Tubular Rail High Parapet Access Ladder with Platform and Return

Model 503a

Tubular Rail Low Parapet Access Ladder with Platform Only

#### Model 522

Ship Ladder with Platform and Return

#### Model 533

High Parapet Access with Platform and Return