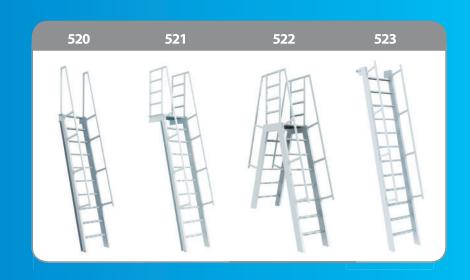

#### Model 520

Standard Ship Ladder

#### Model 520a

60º Slope

# Model 521a Ship Ladder with Platform Model 521a Ship Ladder with Platform STANDARP FLOOR BRAKKET (TYP.)

#### Model 522

Ship Ladder with Platform and Return

#### Model 522a

60º Slope

#### Model 523

Ship Ladder with Access to Roof Hatch

#### Model 523a

60° Slope