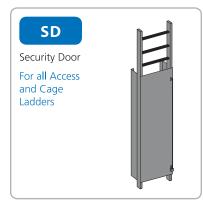

l 522

Ship Ladder with Platform and Return

#### Model 522a

60º Slope





#### Model 523

Ship Ladder with Access to Roof Hatch

#### Model 523a

60° Slope





#### **CAGE LADDERS**

- Lightweight, corrosive resistant, low maintenance aluminum.
- Serrated square rungs for maximum strength and safety.
- Non-spark, high strength aluminum.
- All stainless steel hardware.
- Standard mill finish with anodized, painted or powder coated finishes available at additional cost.



#### Model 531

Standard Cage Ladder



#### Model 532

Low Parapet Access with Roofover Rail Extensions



#### Model 533

High Parapet Access with Platform and Return



#### Model 533a

Low Parapet Access with Platform No Return



Model 534

Low Parapet with Walk-Through Rail Extensions



#### **LADDER OPTIONS**



















#### **LADDER FINISHES**

O'Keeffe's ladders are available in standard mill finish and can be polyurethane or Kynar® painted, anodized, or powder coated in any specified RAL color for an additional cost.



For a complete RAL color catalog, visit http://www.ralcolor.com

## O'Keeffe's Inc. **Aluminum Ladders Complete 3-part specifications Toll Free Ph:** 888.653.3333 may be downloaded from Toll Free Fax: 888.653.4444 **WWW.OKEEFFES.COM** 100 N Hill Drive, Suite 12 Brisbane, CA 94005-1010 Custom O'Keeffe's ladder at San Francisco International Airport