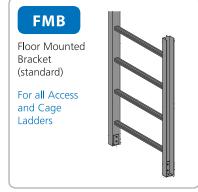

p Ladder with Platform and Return

#### Model 522a

60º Slope





#### Model 523

Ship Ladder with Access to Roof Hatch

#### Model 523a

60° Slope





#### **CAGE LADDERS**

- Lightweight, corrosive resistant, low maintenance aluminum.
- Serrated square rungs for maximum strength and safety.
- Non-spark, high strength aluminum.
- All stainless steel hardware.
- Standard mill finish with anodized, painted or powder coated finishes available at additional cost.



#### Model 531

Standard Cage Ladder



#### Model 532

Low Parapet Access with Roofover Rail Extensions



#### Model 533

High Parapet Access with Platform and Return



#### Model 533a

Low Parapet Access with Platform No Return



Model 534

Low Parapet with Walk-Through Rail Extensions



#### **LADDER OPTIONS**



















#### **LADDER FINISHES**

O'Keeffe's ladders are available in standard mill finish and can be polyurethane or Kynar® painted, anodized, or powder coated in any specified RAL color for an additional cost.



For a complete RAL color catalog, visit http://www.ralcolor.com

## O'Keeffe's Inc. **Aluminum Ladders Complete 3-part specifications Toll Free Ph:** 888.653.3333 may be downloaded from Toll Free Fax: 888.653.4444 **WWW.OKEEFFES.COM** 100 N Hill Drive, Suite 12 Brisbane, CA 94005-1010 Custom O'Keeffe's ladder at San Francisco International Airport