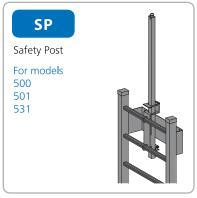

hip Ladder with Platform and Return

#### Model 522a

60º Slope





#### Model 523

Ship Ladder with Access to Roof Hatch

#### Model 523a

60° Slope





#### **CAGE LADDERS**

- Lightweight, corrosive resistant, low maintenance aluminum.
- Serrated square rungs for maximum strength and safety.
- Non-spark, high strength aluminum.
- All stainless steel hardware.
- Standard mill finish with anodized, painted or powder coated finishes available at additional cost.



#### Model 531

Standard Cage Ladder



#### Model 532

Low Parapet Access with Roofover Rail Extensions



#### Model 533

High Parapet Access with Platform and Return



#### Model 533a

Low Parapet Access with Platform No Return



Model 534

Low Parapet with Walk-Through Rail Extensions



#### **LADDER OPTIONS**



















#### **LADDER FINISHES**

O'Keeffe's ladders are available in standard mill finish and can be polyurethane or Kynar® painted, anodized, or powder coated in any specified RAL color for an additional cost.



For a complete RAL color catalog, visit http://www.ralcolor.com

## O'Keeffe's Inc. **Aluminum Ladders Complete 3-part specifications Toll Free Ph:** 888.653.3333 may be downloaded from Toll Free Fax: 888.653.4444 **WWW.OKEEFFES.COM** 100 N Hill Drive, Suite 12 Brisbane, CA 94005-1010 Custom O'Keeffe's ladder at San Francisco International Airport