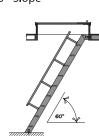

lar Rail Low Parapet Access Ladder with Walk-Through Rail Extensions



#### **SHIP LADDERS**

- 60° or 75° standard slope with other slopes available upon request.
- Lightweight, corrosive resistant, low maintenance aluminum.
- Non-spark, high strength aluminum.
- All stainless steel hardware.
- Serrated treads for maximum strength and safety.
- Standard mill finish with anodized, painted or powder coated finishes available at additional cost.



#### Model 520

Standard Ship Ladder

#### Model 520a

60º Slope







# Model 521a Ship Ladder with Platform Model 521a Ship Ladder with Platform STANDARP FLOOR BRAKKET (TYP.)

#### Model 522

Ship Ladder with Platform and Return

#### Model 522a

60º Slope





#### Model 523

Ship Ladder with Access to Roof Hatch

#### Model 523a

60° Slope





#### **CAGE LADDERS**

- Lightweight, corrosive resistant, low maintenance aluminum.
- Serrated square rungs for maximum strength and safety.
- Non-spark, high strength aluminum.
- All stainless steel hardware.
- Standard mill finish with anodized, painted or powder coated finishes available at additional cost.



#### Model 531

Standard Cage Ladder



#### Model 532

Low Parapet Access with Roofover Rail Extensions



#### Model 533

High Parapet Access with Platform and Return



#### Model 533a

Low Parapet Access with Platform No Return



Model 534

Low Parapet with Walk-Through Rail Extensions



#### **LADDER OPTIONS**



















#### **LADDER FINISHES**

O'Keeffe's ladders are available in standard mill finish and can be polyurethane or Kynar® painted, anodized, or pow