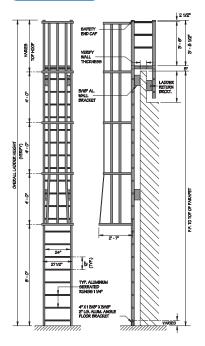

#### Model 533

High Parapet Access with Platform and Return

#### Model 533a

Low Parapet Access with Platform No Return

Model 534

Low Parapet with Walk-Through Rail Extensions