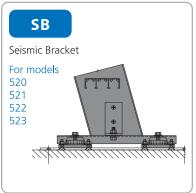

Ship Ladder with Platform and Return

#### Model 522a

60º Slope





#### Model 523

Ship Ladder with Access to Roof Hatch

#### Model 523a

60° Slope





#### **CAGE LADDERS**

- Lightweight, corrosive resistant, low maintenance aluminum.
- Serrated square rungs for maximum strength and safety.
- Non-spark, high strength aluminum.
- All stainless steel hardware.
- Standard mill finish with anodized, painted or powder coated finishes available at additional cost.



#### Model 531

Standard Cage Ladder



#### Model 532

Low Parapet Access with Roofover Rail Extensions



#### Model 533

High Parapet Access with Platform and Return



#### Model 533a

Low Parapet Access with Platform No Return



Model 534

Low Parapet with Walk-Through Rail Extensions



#### **LADDER OPTIONS**



















#### **LADDER FINISHES**

O'Keeffe's ladders are available in standard mill finish and can be polyurethane or Kynar® painted, anodized, or powder coated in any specified RAL color for an additional cost.



For a complete RAL color catalog, visit http://www.ralcolor.com

## O'Keeffe's Inc. **Aluminum Ladders Complete 3-part specifications Toll Free Ph:** 888.653.3333 may be downloaded from Toll Free Fax: 888.653.4444 **WWW.OKEEFFES.COM** 100 N Hill Drive, Suite 12 Brisbane, CA 94005-1010 Custom O'Keeffe's ladder at San Francisco International Airport