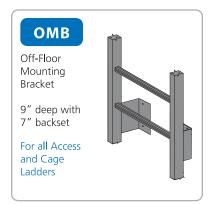

Ladder with Platform and Return

#### Model 522a

60º Slope





#### Model 523

Ship Ladder with Access to Roof Hatch

#### Model 523a

60° Slope





#### **CAGE LADDERS**

- Lightweight, corrosive resistant, low maintenance aluminum.
- Serrated square rungs for maximum strength and safety.
- Non-spark, high strength aluminum.
- All stainless steel hardware.
- Standard mill finish with anodized, painted or powder coated finishes available at additional cost.



#### Model 531

Standard Cage Ladder



#### Model 532

Low Parapet Access with Roofover Rail Extensions



#### Model 533

High Parapet Access with Platform and Return



#### Model 533a

Low Parapet Access with Platform No Return



Model 534

Low Parapet with Walk-Through Rail Extensions



#### **LADDER OPTIONS**



















#### **LADDER FINISHES**

O'Keeffe's ladders are available in standard mill finish and can be polyurethane or Kynar® painted, anodized, or powder coated in any specified RAL color for an additional cost.



For a complete RAL color catalog, visit http://www.ralcolor.com

## O'Keeffe's Inc. **Aluminum Ladders Complete 3-part specifications Toll Free Ph:** 888.653.3333 may be downloaded from Toll Free Fax: 888.653.4444 **WWW.OKEEFFES.COM** 100 N Hill Drive, Suite 12 Brisbane, CA 94005-1010 Custom O'Keeffe's ladder at San Francisco International Airport