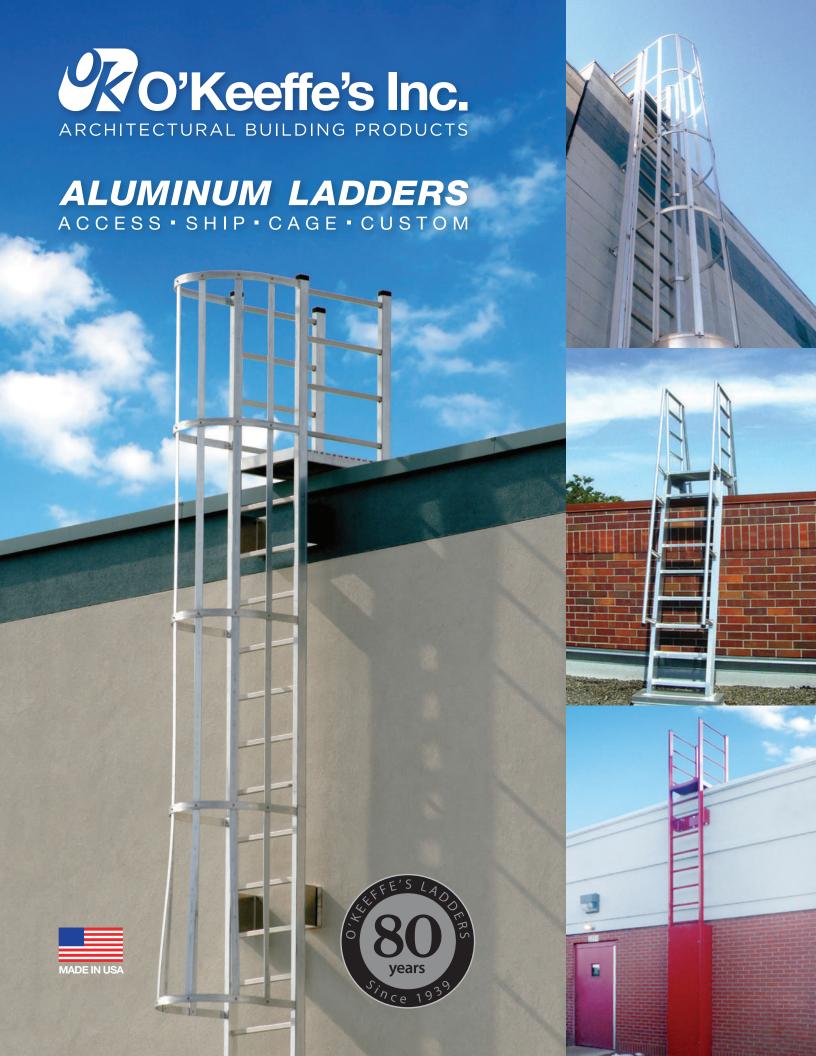

### O'Keeffe's Inc.

#### O'Keeffe's Architectural Ladders

**Since 1939**, O'Keeffe's has been manufacturing the most specified aluminum ladder in the USA. O'Keeffe's can custom fabricate virtually any type of fixed access, ship or cage ladder you need. Our expertise includes in-house research and development, CADD/CAM design, fully integrated manufacturing and an extensive aluminum building products line. With 80 years of design, engineering and manufacturing experience, our dedicated staff can assist you from concept to completion.

80 years of custom design and engineering experience.

Most often specified ladder manufacturer.

First-in-the-industry deeply serrated square rungs for maximum traction.

Non-spark, high strength aluminum.

Meets OSHA/ANSI standards.

Fast lead times.

Made in USA.

Visit www.okeeffes.com to view product information, specifications, drawings and 3-D BIM models, or to receive a Quick Quote within 24 hours.