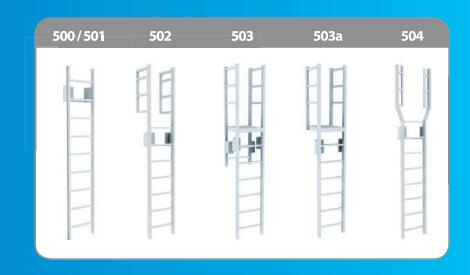

#### **ACCESS LADDERS**

Model 502

Tubular Rail Low Parapet Access Ladder with Roofover Rail Extensions

Model 503

Tubular Rail High Parapet Access Ladder with Platform and Return

Model 503a

Tubular Rail Low Parapet Access Ladder with Platform Only

Model 504

Tubular Rail Low Parapet Access Ladder with Walk-Through Rail Extensions