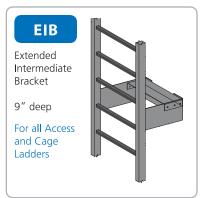

dder with Platform and Return

#### Model 522a

60º Slope





#### Model 523

Ship Ladder with Access to Roof Hatch

#### Model 523a

60° Slope





#### **CAGE LADDERS**

- Lightweight, corrosive resistant, low maintenance aluminum.
- Serrated square rungs for maximum strength and safety.
- Non-spark, high strength aluminum.
- All stainless steel hardware.
- Standard mill finish with anodized, painted or powder coated finishes available at additional cost.



#### Model 531

Standard Cage Ladder



#### Model 532

Low Parapet Access with Roofover Rail Extensions



#### Model 533

High Parapet Access with Platform and Return



#### Model 533a

Low Parapet Access with Platform No Return



Model 534

Low Parapet with Walk-Through Rail Extensions



#### **LADDER OPTIONS**



















#### **LADDER FINISHES**

O'Keeffe's ladders are available in standard mill finish and can be polyurethane or Kynar® painted, anodized, or powder coated in any specified RAL color for an additional cost.



For a complete RAL color catalog, visit http://www.ralcolor.com

## O'Keeffe's Inc. **Aluminum Ladders Complete 3-part specifications Toll Free Ph:** 888.653.3333 may be downloaded from Toll Free Fax: 888.653.4444 **WWW.OKEEFFES.COM** 100 N Hill Drive, Suite 12 Brisbane, CA 94005-1010 Custom O'Keeffe's ladder at San Francisco International Airport