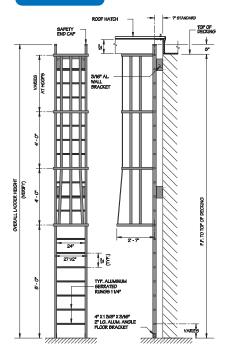

#### **ACCESS LADDERS**

Model 502

Tubular Rail Low Parapet Access Ladder with Roofover Rail Extensions

Model 503

Tubular Rail High Parapet Access Ladder with Platform and Return

Model 503a

Tubular Rail Low Parapet Access Ladder with Platform Only

Model 504

Tubular Rail Low Parapet Access Ladder with Walk-Through Rail Extensions