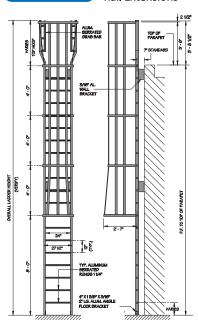

#### Model 523

Ship Ladder with Access to Roof Hatch

#### Model 523a

60° Slope