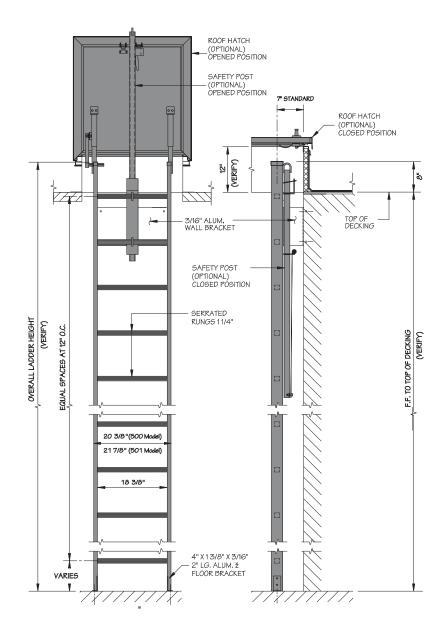

#### **ACCESS LADDERS**

- Lightweight, corrosive resistant, low maintenance aluminum.
- Serrated square rungs for maximum strength and safety.
- Non-spark, high strength aluminum.
- All stainless steel hardware.
- Safety post or fall arrest system is available.
- Standard mill finish with anodized, painted or powder coated finishes available at additional cost.

#### **ACCESS LADDERS**

Model 502

Tubular Rail Low Parapet Access Ladder with Roofover Rail Extensions

Model 503

Tubular Rail High Parapet Access Ladder with Platform and Return

Model 503a

Tubular Rail Low Parapet Access Ladder with Platform Only

Model 504

Tubular Rail Low Parapet Access Ladder with Walk-Through Rail Extensions