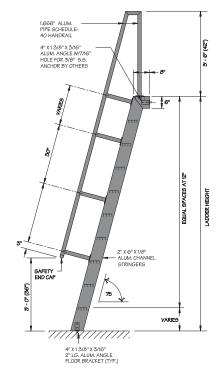

#### **ACCESS LADDERS**

Model 502

Tubular Rail Low Parapet Access Ladder with Roofover Rail Extensions



Model 503

Tubular Rail High Parapet Access Ladder with Platform and Return



Model 503a

Tubular Rail Low Parapet Access Ladder with Platform Only



Model 504

Tubular Rail Low Parapet Access Ladder with Walk-Through Rail Extensions



#### **SHIP LADDERS**

- 60° or 75° standard slope with other slopes available upon request.
- Lightweight, corrosive resistant, low maintenance aluminum.
- Non-spark, high strength aluminum.
- All stainless steel hardware.
- Serrated treads for maximum strength and safety.
- Standard mill finish with anodized, painted or powder coated finishes available at additional cost.



#### Model 520

Standard Ship Ladder

#### Model 520a

60º Slope







# Model 521a Ship Ladder with Platform Model 521a Ship Ladder with Platform STANDARP FLOOR BRAKKET (TYP.)

#### Model 522

Ship Ladder with Platform and Return

#### Model 522a

60º Slope





#### Model 523

Ship Ladder with Access to Roof Hatch

#### Model 523a

60° Slope





#### **CAGE LADDERS**

- Lightweight, corrosive resistant, low maintenance aluminum.
- Serrated square rungs for maximum strength and safety.
- Non-spark, high strength aluminum.
- All stainless steel hardware.
- Standard mill finish with anodized, painted or powder coated finishes available at additional cost.



#### Model 531

Standard Cage Ladder



#### Model 532

Low Parapet Access with Roofover Rail Extensions



#### Model 533

High Parapet Access with Platform and Return



#### Model 533a

Low Parapet