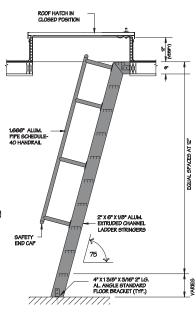

#### Model 523

Ship Ladder with Access to Roof Hatch

#### Model 523a

60° Slope