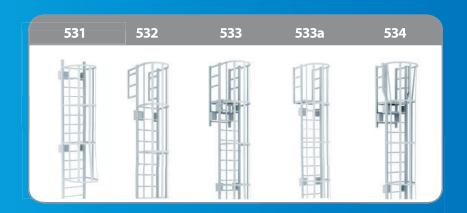

#### **CAGE LADDERS**

- Lightweight, corrosive resistant, low maintenance aluminum.
- Serrated square rungs for maximum strength and safety.
- Non-spark, high strength aluminum.
- All stainless steel hardware.
- Standard mill finish with anodized, painted or powder coated finishes available at additional cost.

#### Model 531

Standard Cage Ladder

#### Model 532

Low Parapet Access with Roofover Rail Extensions

#### Model 533

High Parapet Access with Platform and Return

#### Model 533a

Low Parapet Access with Platform No Return

Model 534

Low Parapet with Walk-Through Rail Extensions