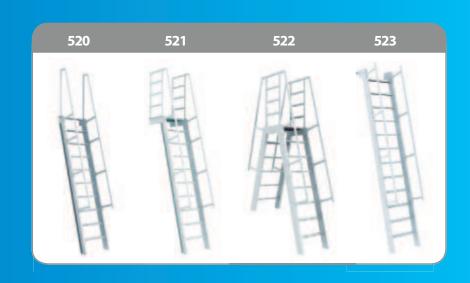

#### **Model 520**

Standard Ship Ladder

#### Model 520a

60º Slope

Ship Ladder with Platform

#### Model 521a

60° Slope

#### Model 522

Ship Ladder with Platform and Return

#### Model 522a

60° Slope

### Model 523

Ship Ladder with Access to **Roof Hatch** 

#### Model 523a

60° Slope