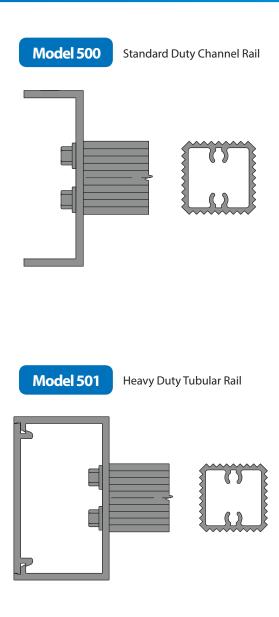

# **ACCESS LADDERS**

- Lightweight, corrosive resistant, low maintenance aluminum.
- Serrated square rungs for maximum strength and safety.
- Non-spark, high strength aluminum.
- All stainless steel hardware.
- Safety post or fall arrest system is available.
- Standard mill finish with anodized, painted or powder coated finishes available at additional cost.

75 years of custom design and engineering experience.

Most often specified ladder manufacturer.

First-in-the-industry deeply serrated square rungs for maximum traction.

Non-spark, high strength aluminum.