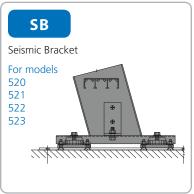

#### Model 522

Ship Ladder with Platform and Return

#### Model 522a

60° Slope



### Model 523

Ship Ladder with Access to **Roof Hatch** 

#### Model 523a

60° Slope





# **CAGE LADDERS**

- Lightweight, corrosive resistant, low maintenance aluminum.
- Serrated square rungs for maximum strength and safety.
- Non-spark, high strength aluminum.
- All stainless steel hardware.
- Standard mill finish with anodized, painted or powder coated finishes available at additional cost.



#### Model 531

Standard Cage Ladder



Model 532

Low Parapet Access with Roofover Rail Extensions



Model 533

High Parapet Access with Platform and Return



#### Model 533a

Low Parapet Access with Platform No Return



Model 534

Low Parapet with Walk-Through Rail Extensions



# LADDER OPTIONS



















# LADDER FINISHES

O'Keeffe's ladders are available in standard mill finish and can be polyurethane or Kynar® painted, anodized, or powder coated in any specified RAL color for an additional cost.



For a complete RAL color catalog, visit http://www.ralcolor.com

# O'Keeffe's Inc. **Aluminum Ladders Complete 3-part specifications** Toll Free Ph: 888.653.3333 may be downloaded from Toll Free Fax: 888.653.4444 **WWW.OKEEFFES.COM** 100 N Hill Drive, Suite 12 Brisbane, CA 94005-1010 Custom O'Keeffe's ladder at San Francisco International Airport