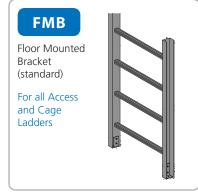

### Model 522

Ship Ladder with Platform and Return

#### Model 522a

60° Slope



### Model 523

Ship Ladder with Access to **Roof Hatch** 

#### Model 523a

60° Slope





# **CAGE LADDERS**

- Lightweight, corrosive resistant, low maintenance aluminum.
- Serrated square rungs for maximum strength and safety.
- Non-spark, high strength aluminum.
- All stainless steel hardware.
- Standard mill finish with anodized, painted or powder coated finishes available at additional cost.



#### Model 531

Standard Cage Ladder



Model 532

Low Parapet Access with Roofover Rail Extensions



Model 533

High Parapet Access with Platform and Return



#### Model 533a

Low Parapet Access with Platform No Return



Model 534

Low Parapet with Walk-Through Rail Extensions



# LADDER OPTIONS



















# LADDER FINISHES

O'Keeffe's ladders are available in standard mill finish and can be polyurethane or Kynar® painted, anodized, or powder coated in any specified RAL color for an additional cost.



For a complete RAL color catalog, visit http://www.ralcolor.com

# O'Keeffe's Inc. **Aluminum Ladders Complete 3-part specifications** Toll Free Ph: 888.653.3333 may be downloaded from Toll Free Fax: 888.653.4444 **WWW.OKEEFFES.COM** 100 N Hill Drive, Suite 12 Brisbane, CA 94005-1010 Custom O'Keeffe's ladder at San Francisco International Airport