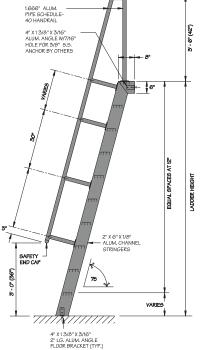

#### Model 521a

60° Slope

#### Model 522

Ship Ladder with Platform and Return