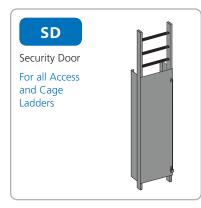

ope





#### Model 522

Ship Ladder with Platform and Return

#### Model 522a

60° Slope



### Model 523

Ship Ladder with Access to **Roof Hatch** 

#### Model 523a

60° Slope





# **CAGE LADDERS**

- Lightweight, corrosive resistant, low maintenance aluminum.
- Serrated square rungs for maximum strength and safety.
- Non-spark, high strength aluminum.
- All stainless steel hardware.
- Standard mill finish with anodized, painted or powder coated finishes available at additional cost.



#### Model 531

Standard Cage Ladder



Model 532

Low Parapet Access with Roofover Rail Extensions



Model 533

High Parapet Access with Platform and Return



#### Model 533a

Low Parapet Access with Platform No Return



Model 534

Low Parapet with Walk-Through Rail Extensions



# LADDER OPTIONS



















# LADDER FINISHES

O'Keeffe's ladders are available in standard mill finish and can be polyurethane or Kynar® painted, anodized, or powder coated in any specified RAL color for an additional cost.



For a complete RAL color catalog, visit http://www.ralcolor.com

# O'Keeffe's Inc. **Aluminum Ladders Complete 3-part specifications** Toll Free Ph: 888.653.3333 may be downloaded from Toll Free Fax: 888.653.4444 **WWW.OKEEFFES.COM** 100 N Hill Drive, Suite 12 Brisbane, CA 94005-1010 Custom O'Keeffe's ladder at San Francisco International Airport