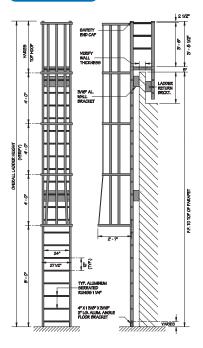

#### Model 533a

Low Parapet Access with Platform No Return

Model 534

Low Parapet with Walk-Through Rail Extensions