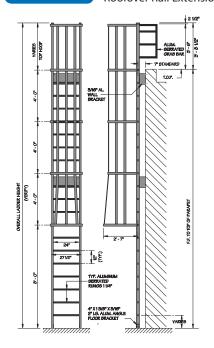

#### Model 531

Standard Cage Ladder

Model 532

Low Parapet Access with Roofover Rail Extensions

Model 533

High Parapet Access with Platform and Return