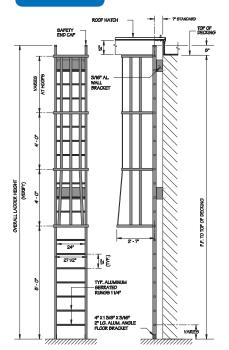

#### Model 531

Standard Cage Ladder

Model 532

Low Parapet Access with Roofover Rail Extensions

Model 533

High Parapet Access with Platform and Return