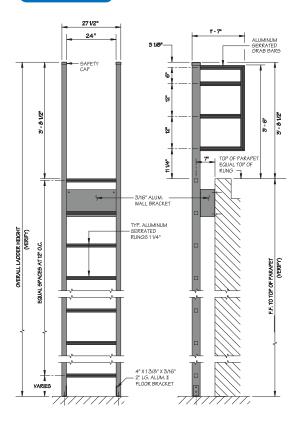

# **CAGE LADDERS**

- Lightweight, corrosive resistant, low maintenance aluminum.
- Serrated square rungs for maximum strength and safety.
- Non-spark, high strength aluminum.
- All stainless steel hardware.
- Standard mill finish with anodized, painted or powder coated finishes available at additional cost.

#### Model 531

Standard Cage Ladder

Model 532

Low Parapet Access with Roofover Rail Extensions

Model 533

High Parapet Access with Platform and Return