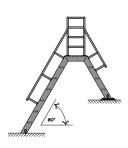

# **SHIP LADDERS**

- 60° or 75° standard slope with other slopes available upon request.
- Lightweight, corrosive resistant, low maintenance aluminum.
- Non-spark, high strength aluminum.
- All stainless steel hardware.
- Serrated treads for maximum strength and safety.
- · Standard mill finish with anodized, painted or powder coated finishes available at additional cost.