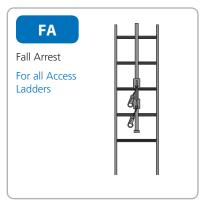

e





#### Model 522

Ship Ladder with Platform and Return

#### Model 522a

60° Slope



### Model 523

Ship Ladder with Access to **Roof Hatch** 

#### Model 523a

60° Slope





# **CAGE LADDERS**

- Lightweight, corrosive resistant, low maintenance aluminum.
- Serrated square rungs for maximum strength and safety.
- Non-spark, high strength aluminum.
- All stainless steel hardware.
- Standard mill finish with anodized, painted or powder coated finishes available at additional cost.



#### Model 531

Standard Cage Ladder



Model 532

Low Parapet Access with Roofover Rail Extensions



Model 533

High Parapet Access with Platform and Return



#### Model 533a

Low Parapet Access with Platform No Return



Model 534

Low Parapet with Walk-Through Rail Extensions



# LADDER OPTIONS



















# LADDER FINISHES

O'Keeffe's ladders are available in standard mill finish and can be polyurethane or Kynar® painted, anodized, or powder coated in any specified RAL color for an additional cost.



For a complete RAL color catalog, visit http://www.ralcolor.com

# O'Keeffe's Inc. **Aluminum Ladders Complete 3-part specifications** Toll Free Ph: 888.653.3333 may be downloaded from Toll Free Fax: 888.653.4444 **WWW.OKEEFFES.COM** 100 N Hill Drive, Suite 12 Brisbane, CA 94005-1010 Custom O'Keeffe's ladder at San Francisco International Airport