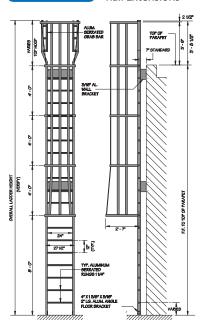

# **CAGE LADDERS**

- Lightweight, corrosive resistant, low maintenance aluminum.
- Serrated square rungs for maximum strength and safety.
- Non-spark, high strength aluminum.
- All stainless steel hardware.
- Standard mill finish with anodized, painted or powder coated finishes available at additional cost.

#### Model 531

Standard Cage Ladder

Model 532

Low Parapet Access with Roofover Rail Extensions

Model 533

High Parapet Access with Platform and Return

#### Model 533a

Low Parapet Access with Platform No Return

Model 534

Low Parapet with Walk-Through Rail Extensions