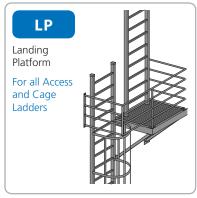

#### Model 522

Ship Ladder with Platform and Return

#### Model 522a

60° Slope



### Model 523

Ship Ladder with Access to **Roof Hatch** 

#### Model 523a

60° Slope





# **CAGE LADDERS**

- Lightweight, corrosive resistant, low maintenance aluminum.
- Serrated square rungs for maximum strength and safety.
- Non-spark, high strength aluminum.
- All stainless steel hardware.
- Standard mill finish with anodized, painted or powder coated finishes available at additional cost.



#### Model 531

Standard Cage Ladder



Model 532

Low Parapet Access with Roofover Rail Extensions



Model 533

High Parapet Access with Platform and Return



#### Model 533a

Low Parapet Access with Platform No Return



Model 534

Low Parapet with Walk-Through Rail Extensions



# LADDER OPTIONS



















# LADDER FINISHES

O'Keeffe's ladders are available in standard mill finish and can be polyurethane or Kynar® painted, anodized, or powder coated in any specified RAL color for an additional cost.



For a complete RAL color catalog, visit http://www.ralcolor.com

# O'Keeffe's Inc. **Aluminum Ladders Complete 3-part specifications** Toll Free Ph: 888.653.3333 may be downloaded from Toll Free Fax: 888.653.4444 **WWW.OKEEFFES.COM** 100 N Hill Drive, Suite 12 Brisbane, CA 94005-1010 Custom O'Keeffe's ladder at San Francisco International Airport