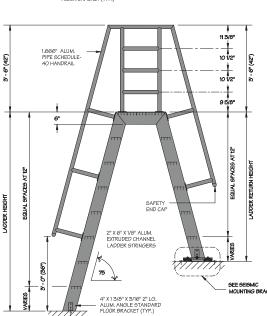

### Model 523

Ship Ladder with Access to **Roof Hatch** 

#### Model 523a

60° Slope