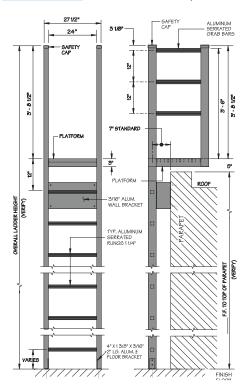

# **ACCESS LADDERS**

Model 502

Tubular Rail Low Parapet Access Ladder with Roofover Rail Extensions

Model 503

Tubular Rail High Parapet Access Ladder with Platform and Return

Model 503a

Tubular Rail Low Parapet Access Ladder with Platform Only

Model 504

Tubular Rail Low Parapet Access Ladder with Walk-Through Rail Extensions