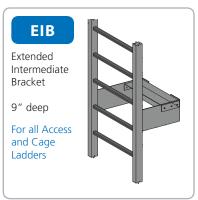

Model 522

Ship Ladder with Platform and Return

#### Model 522a

60° Slope



### Model 523

Ship Ladder with Access to **Roof Hatch** 

#### Model 523a

60° Slope





# **CAGE LADDERS**

- Lightweight, corrosive resistant, low maintenance aluminum.
- Serrated square rungs for maximum strength and safety.
- Non-spark, high strength aluminum.
- All stainless steel hardware.
- Standard mill finish with anodized, painted or powder coated finishes available at additional cost.



#### Model 531

Standard Cage Ladder



Model 532

Low Parapet Access with Roofover Rail Extensions



Model 533

High Parapet Access with Platform and Return



#### Model 533a

Low Parapet Access with Platform No Return



Model 534

Low Parapet with Walk-Through Rail Extensions



# LADDER OPTIONS



















# LADDER FINISHES

O'Keeffe's ladders are available in standard mill finish and can be polyurethane or Kynar® painted, anodized, or powder coated in any specified RAL color for an additional cost.



For a complete RAL color catalog, visit http://www.ralcolor.com

# O'Keeffe's Inc. **Aluminum Ladders Complete 3-part specifications** Toll Free Ph: 888.653.3333 may be downloaded from Toll Free Fax: 888.653.4444 **WWW.OKEEFFES.COM** 100 N Hill Drive, Suite 12 Brisbane, CA 94005-1010 Custom O'Keeffe's ladder at San Francisco International Airport