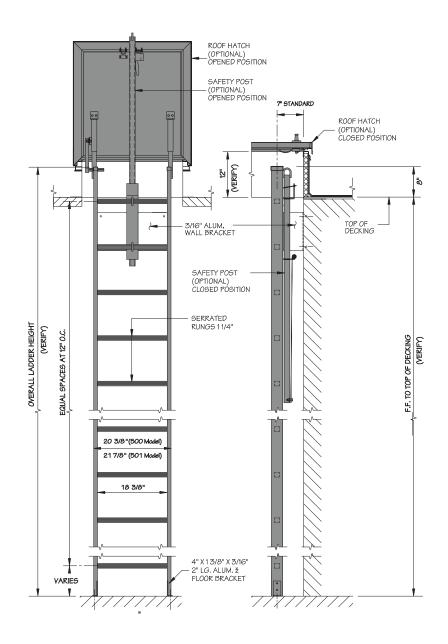

# **ACCESS LADDERS**

- Lightweight, corrosive resistant, low maintenance aluminum.
- Serrated square rungs for maximum strength and safety.
- Non-spark, high strength aluminum.
- All stainless steel hardware.
- Safety post or fall arrest system is available.
- Standard mill finish with anodized, painted or powder coated finishes available at additional cost.

# **ACCESS LADDERS**

Model 502

Tubular Rail Low Parapet Access Ladder with Roofover Rail Extensions

Model 503

Tubular Rail High Parapet Access Ladder with Platform and Return

Model 503a

Tubular Rail Low Parapet Access Ladder with Platform Only

Model 504

Tubular Rail Low Parapet Access Ladder with Walk-Through Rail Extensions