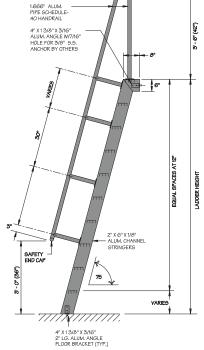

#### **Model 520**

Standard Ship Ladder

#### Model 520a

60º Slope

Ship Ladder with Platform