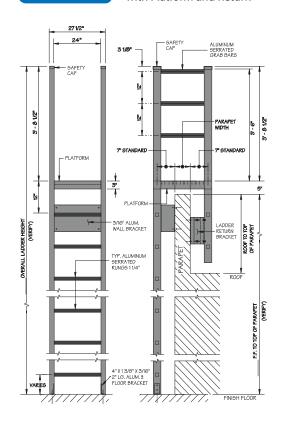

#### Model 531

Standard Cage Ladder

Model 532

Low Parapet Access with Roofover Rail Extensions

Model 533

High Parapet Access with Platform and Return

#### Model 533a

Low Parapet Access with Platform No Return

Model 534

Low Parapet with Walk-Through Rail Extensions