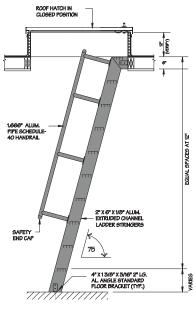

### Model 523

Ship Ladder with Access to **Roof Hatch** 

#### Model 523a

60° Slope