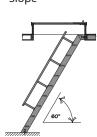

# **SHIP LADDERS**

- 60° or 75° standard slope with other slopes available upon request.
- Lightweight, corrosive resistant, low maintenance aluminum.
- Non-spark, high strength aluminum.
- All stainless steel hardware.
- Serrated treads for maximum strength and safety.
- · Standard mill finish with anodized, painted or powder coated finishes available at additional cost.