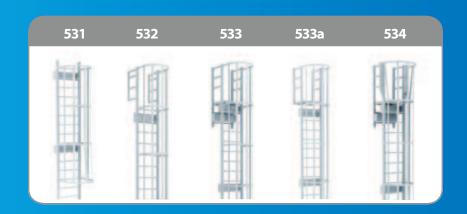

#### Model 531

Standard Cage Ladder

Model 532

Low Parapet Access with Roofover Rail Extensions

Model 533

High Parapet Access with Platform and Return

#### Model 533a

Low Parapet Access with Platform No Return

Model 534

Low Parapet with Walk-Through Rail Extensions