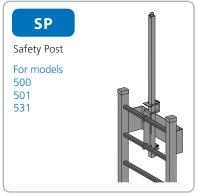

#### Model 522

Ship Ladder with Platform and Return

#### Model 522a

60° Slope



### Model 523

Ship Ladder with Access to **Roof Hatch** 

#### Model 523a

60° Slope





# **CAGE LADDERS**

- Lightweight, corrosive resistant, low maintenance aluminum.
- Serrated square rungs for maximum strength and safety.
- Non-spark, high strength aluminum.
- All stainless steel hardware.
- Standard mill finish with anodized, painted or powder coated finishes available at additional cost.



#### Model 531

Standard Cage Ladder



Model 532

Low Parapet Access with Roofover Rail Extensions



Model 533

High Parapet Access with Platform and Return



#### Model 533a

Low Parapet Access with Platform No Return



Model 534

Low Parapet with Walk-Through Rail Extensions



# LADDER OPTIONS



















# LADDER FINISHES

O'Keeffe's ladders are available in standard mill finish and can be polyurethane or Kynar® painted, anodized, or powder coated in any specified RAL color for an additional cost.



For a complete RAL color catalog, visit http://www.ralcolor.com

# O'Keeffe's Inc. **Aluminum Ladders Complete 3-part specifications** Toll Free Ph: 888.653.3333 may be downloaded from Toll Free Fax: 888.653.4444 **WWW.OKEEFFES.COM** 100 N Hill Drive, Suite 12 Brisbane, CA 94005-1010 Custom O'Keeffe's ladder at San Francisco International Airport