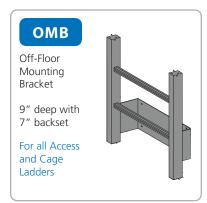

# Model 522

Ship Ladder with Platform and Return

#### Model 522a

60° Slope



### Model 523

Ship Ladder with Access to **Roof Hatch** 

#### Model 523a

60° Slope





# **CAGE LADDERS**

- Lightweight, corrosive resistant, low maintenance aluminum.
- Serrated square rungs for maximum strength and safety.
- Non-spark, high strength aluminum.
- All stainless steel hardware.
- Standard mill finish with anodized, painted or powder coated finishes available at additional cost.



#### Model 531

Standard Cage Ladder



Model 532

Low Parapet Access with Roofover Rail Extensions



Model 533

High Parapet Access with Platform and Return



#### Model 533a

Low Parapet Access with Platform No Return



Model 534

Low Parapet with Walk-Through Rail Extensions



# LADDER OPTIONS



















# LADDER FINISHES

O'Keeffe's ladders are available in standard mill finish and can be polyurethane or Kynar® painted, anodized, or powder coated in any specified RAL color for an additional cost.



For a complete RAL color catalog, visit http://www.ralcolor.com

# O'Keeffe's Inc. **Aluminum Ladders Complete 3-part specifications** Toll Free Ph: 888.653.3333 may be downloaded from Toll Free Fax: 888.653.4444 **WWW.OKEEFFES.COM** 100 N Hill Drive, Suite 12 Brisbane, CA 94005-1010 Custom O'Keeffe's ladder at San Francisco International Airport