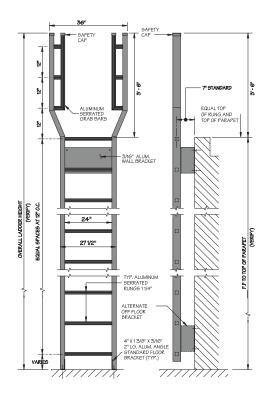

# **ACCESS LADDERS**

Model 502

Tubular Rail Low Parapet Access Ladder with Roofover Rail Extensions

Model 503

Tubular Rail High Parapet Access Ladder with Platform and Return

Model 503a

Tubular Rail Low Parapet Access Ladder with Platform Only

Model 504

Tubular Rail Low Parapet Access Ladder with Walk-Through Rail Extensions