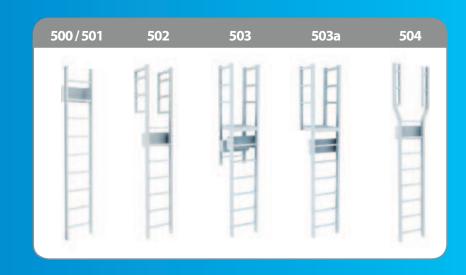

# **ACCESS LADDERS**

Model 502

Tubular Rail Low Parapet Access Ladder with Roofover Rail Extensions

Model 503

Tubular Rail High Parapet Access Ladder with Platform and Return

Model 503a

Tubular Rail Low Parapet Access Ladder with Platform Only

Model 504

Tubular Rail Low Parapet Access Ladder with Walk-Through Rail Extensions