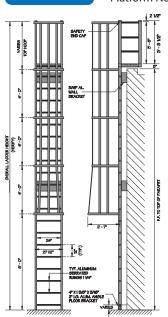

# **ACCESS LADDERS**

Model 502

Tubular Rail Low Parapet Access Ladder with Roofover Rail Extensions

Model 503

Tubular Rail High Parapet Access Ladder with Platform and Return

Model 503a

Tubular Rail Low Parapet Access Ladder with Platform Only

Model 504

Tubular Rail Low Parapet Access Ladder with Walk-Through Rail Extensions