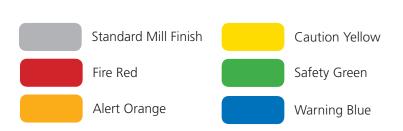

# LADDER FINISHES

O'Keeffe's ladders are available in standard mill finish and can be polyurethane or Kynar® painted, anodized, or powder coated in any specified RAL color for an additional cost.

For a complete RAL color catalog, visit http://www.ralcolor.com