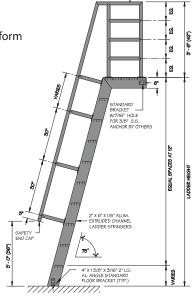

#### Model 520a

60º Slope

Ship Ladder with Platform

#### Model 521a

60° Slope