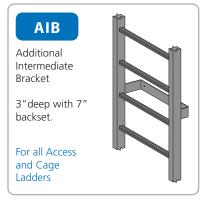

del 522

Ship Ladder with Platform and Return

#### Model 522a

60° Slope



### Model 523

Ship Ladder with Access to **Roof Hatch** 

#### Model 523a

60° Slope





# **CAGE LADDERS**

- Lightweight, corrosive resistant, low maintenance aluminum.
- Serrated square rungs for maximum strength and safety.
- Non-spark, high strength aluminum.
- All stainless steel hardware.
- Standard mill finish with anodized, painted or powder coated finishes available at additional cost.



#### Model 531

Standard Cage Ladder



Model 532

Low Parapet Access with Roofover Rail Extensions



Model 533

High Parapet Access with Platform and Return



#### Model 533a

Low Parapet Access with Platform No Return



Model 534

Low Parapet with Walk-Through Rail Extensions



# LADDER OPTIONS



















# LADDER FINISHES

O'Keeffe's ladders are available in standard mill finish and can be polyurethane or Kynar® painted, anodized, or powder coated in any specified RAL color for an additional cost.



For a complete RAL color catalog, visit http://www.ralcolor.com

# O'Keeffe's Inc. **Aluminum Ladders Complete 3-part specifications** Toll Free Ph: 888.653.3333 may be downloaded from Toll Free Fax: 888.653.4444 **WWW.OKEEFFES.COM** 100 N Hill Drive, Suite 12 Brisbane, CA 94005-1010 Custom O'Keeffe's ladder at San Francisco International Airport