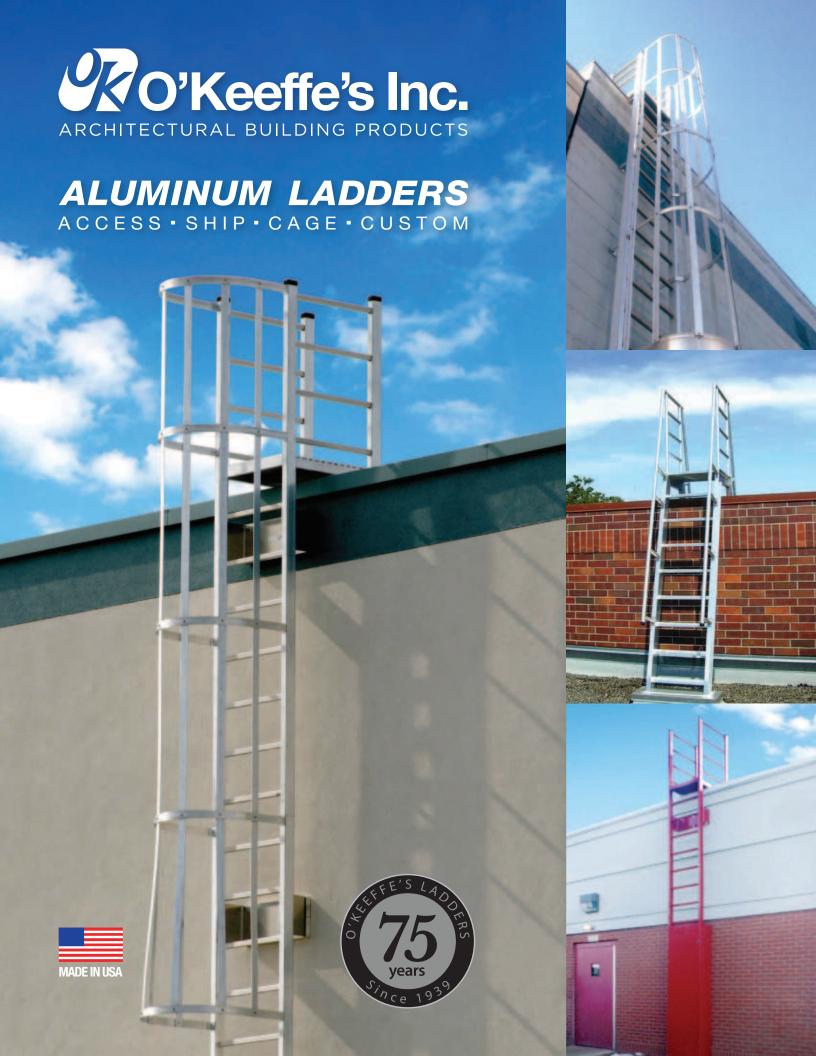

# O'Keeffe's Inc.

# O'Keeffe's Architectural Ladders

**Since 1939**, O'Keeffe's has been manufacturing the most specified aluminum ladder in the USA. O'Keeffe's can custom fabricate virtually any type of fixed access, ship or cage ladder you need. Our expertise includes in-house research and development, CADD/CAM design, fully integrated manufacturing and an extensive aluminum building products line. With 75 years of design, engineering and manufacturing experience, our dedicated staff can assist you from concept to completion.

75 years of custom design and engineering experience.

Most often specified ladder manufacturer.

First-in-the-industry deeply serrated square rungs for maximum traction.

Non-spark, high strength aluminum.

Meets OSHA/ANSI standards.

Fast lead times.

Made in USA.

Visit www.okeeffes.com to view product information, specifications, drawings and 3-D BIM models, or to receive a Quick Quote within 24 hours.

# **ACCESS LADDERS**

- Lightweight, corrosive resistant, low maintenance aluminum.
- Serrated square rungs for maximum strength and safety.
- Non-spark, high strength aluminum.
- All stainless steel hardware.
- Safety post or fall arrest system is available.
- Standard mill finish with anodized, painted or powder coated finishes available at additional cost.

# **SHIP LADDERS**

- 60° or 75° standard slope with other slopes available upon request.
- Lightweight, corrosive resistant, low maintenance aluminum.
- Non-spark, high strength aluminum.
- All stainless steel hardware.
- Serrated treads for maximum strength and safety.
- · Standard mill finish with anodized, painted or powder coated finishes available at additional cost.

# **CAGE LADDERS**

- Lightweight, corrosive resistant, low maintenance aluminum.
- Serrated square rungs for maximum strength and safety.
- Non-spark, high strength aluminum.
- All stainless steel hardware.
- Standard mill finish with anodized, painted or powder coated finishes available at additional cost.